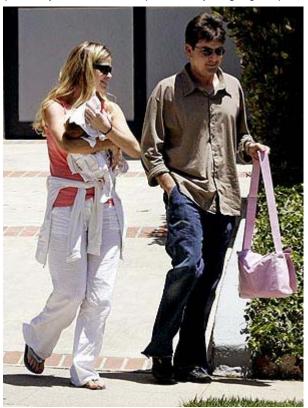

## **CHARLIE & DENISE:** ON THE SAME PAGE

Mirroring each other's movements, Charlie Sheen and Denise Richards (with daughter Lola in L.A. in June) "are on equal footing," says Wood. Richards's body faces Sheen's - "she's saying, 'I'm with him.' " As for Sheen, Wood says, "It would be better if he was touching her in some way" - but admits, "It's good that he's holding the baby bag." **NEXT PHOTO >** 